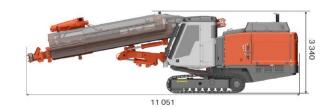

# Pantera DP1500i S5 SURFACE DRILLS

**TECHNICAL SPECIFICATION** 

Pantera DP1500i is intelligent, self-propelled, self-contained, crawler based surface drilling rig equipped with a cabin and a rod changer.

## **KEY FEATURES**

| Hole diameter:       | 89 - 152 mm (3 ½" - 6")                                    |
|----------------------|------------------------------------------------------------|
| Rock tools:          | 51 and 60 mm ( 2" and 2 3/8" ) rods or 87 mm ( 3 ½") tubes |
| Rock Drill           | 33 kW                                                      |
| Engine output:       | 280 kW (TIER 4F/EU Stage V)                                |
| Flushing air:        | 14 m3/min up to 10 bar<br>(depends on used rock tools)     |
| Production capacity: | 2,0 Mt/year                                                |
| Total weight :       | 23 000 kg                                                  |