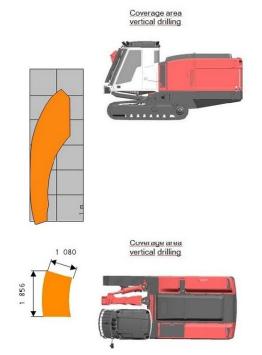

support  Hydraulic winch with radio remote and cable tightness automatics  Hydraulic winch with full radio drilling, tramming boom and rod handling  Remote Screen interface (Tablet or mobile phone not included).  Single bar grouser plates  Towing hook  Xenon lights, 9 pcs  Led lights 15 pcs.  Ether starting aid for engine without ether bottle  Fuel powered heater for engine, cabin and water tank  Readyness for fuel powered heater  Dustmizer requires flap feeder (engine heater option needed below freezing point)  Flap feeder for dust collector  Sampling device  Water injection system  Extra manuals, price will be added according to pricing sheet  First service kit for DP1500i/DP1600i                                         |



## **COVERAGE AREA AND DIMENSIONS**

## **COVERAGE AREA**











## **DIMENSIONS**

| Weight       | 23 000 kg     |
|--------------|---------------|
| Width        | 2.5 m         |
| Height       | 3.28 m/3.34 m |
| Total length | 11.5 / 11.1 m |

Sandvik Mining and Rock Solutions reserves the right to make changes to the information on this data sheet without prior notification to users. Please contact a Sandvik representative for clarification on specifications and options.

ROCKTECHNOLOGY.SANDVIK