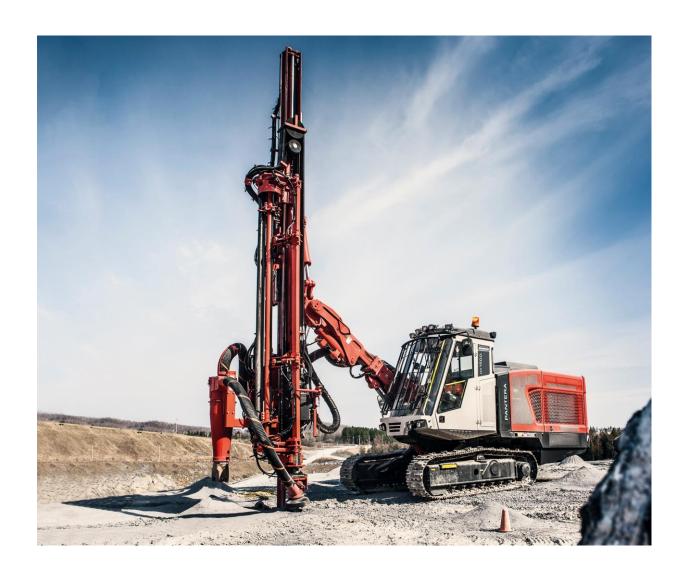

# Pantera DP1500i S5 SURFACE DRILLS

**TECHNICAL SPECIFICATION** 

Pantera DP1500i is intelligent, self-propelled, self-contained, crawler based surface drilling rig equipped with a cabin and a rod changer.

Pantera DP1500i with practical intelligence fits perfectly for production drilling in large quarries or open pit mines and construction work sites. It suits well also for wall control and development works. To customize the rig it can be equipped with a variety of options to meet special requirements.