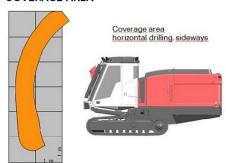

und support  Hydraulic winch with radio remote and cable tightness automatics  Hydraulic winch with full radio drilling, tramming boom and rod handling  Remote Screen interface (Tablet or mobile phone not included).  Single bar grouser plates  Towing hook  Xenon lights, 9 pcs  Led lights 15 pcs.  Ether starting aid for engine without ether bottle  Fuel powered heater for engine, cabin and water tank  Readyness for fuel powered heater  Dustmizer requires flap feeder (engine heater option needed below freezing point)  Flap feeder for dust collector  Sampling device  Water injection system  Extra manuals, price will be added according to pricing sheet  First service kit for DP1500i/DP1600i                                         |



## **COVERAGE AREA AND DIMENSIONS**

## **COVERAGE AREA**











## **DIMENSIONS**

| Weight       | 23 000 kg     |
|--------------|---------------|
| Width        | 2.5 m         |
| Height       | 3.28 m/3.34 m |
| Total length | 11.5 / 11.1 m |

Sandvik Mining and Rock Solutions reserves the right to make changes to the information on this data sheet without prior notification to users. Please contact a Sandvik representative for clarification on specifications and options.

ROCKTECHNOLOGY.SANDVIK