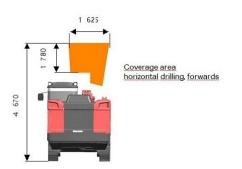

d support  Hydraulic winch with radio remote and cable tightness automatics  Hydraulic winch with full radio drilling, tramming boom and rod handling  Remote Screen interface (Tablet or mobile phone not included).  Single bar grouser plates  Towing hook  Xenon lights, 9 pcs  Led lights 15 pcs.  Ether starting aid for engine without ether bottle  Fuel powered heater for engine, cabin and water tank  Readyness for fuel powered heater  Dustmizer requires flap feeder (engine heater option needed below freezing point)  Flap feeder for dust collector  Sampling device  Water injection system  Extra manuals, price will be added according to pricing sheet  First service kit for DP1500i/DP1600i                                         |



## **COVERAGE AREA AND DIMENSIONS**

## **COVERAGE AREA**











## **DIMENSIONS**

| Weight       | 23 000 kg     |
|--------------|---------------|
| Width        | 2.5 m         |
| Height       | 3.28 m/3.34 m |
| Total length | 11.5 / 11.1 m |

Sandvik Mining and Rock Solutions reserves the right to make changes to the information on this data sheet without prior notification to users. Please contact a Sandvik representative for clarification on specifications and options.

ROCKTECHNOLOGY.SANDVIK