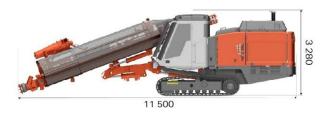

# Pantera DP1500i S5 SURFACE DRILLS

**TECHNICAL SPECIFICATION** 

Pantera DP1500i is intelligent, self-propelled, self-contained, crawler based surface drilling rig equipped with a cabin and a rod changer.

## **KEY FEATURES**

| Hole diameter:       | 89 - 152 mm (3 ½" - 6")                                    |
|----------------------|------------------------------------------------------------|
| Rock tools:          | 51 and 60 mm ( 2" and 2 3/8" ) rods or 87 mm ( 3 ½") tubes |
| Rock Drill           | 33 kW                                                      |
| Engine output:       | 280 kW (TIER 4F/EU Stage V)                                |
| Flushing air:        | 14 m3/min up to 10 bar<br>(depends on used rock tools)     |
| Production capacity: | 2,0 Mt/year                                                |
| Total weight :       | 23 000 kg                                                  |